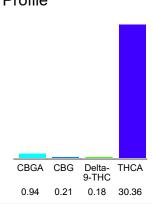

### Cannabinoid Profile

### Cannabinoid Profile by HPLC

0.18%

Delta-9-THC

0.00%

**CBD** 

| Cannabinoid          | % wt  | mg/g  |
|----------------------|-------|-------|
| CBGA                 | 0.94  | 9.4   |
| CBG                  | 0.21  | 2.1   |
| Delta-9-THC          | 0.18  | 1.8   |
| THCA                 | 30.36 | 303.6 |
| Total Cannabinoids   | 31.69 | 316.9 |
| Calculated CBD Yield | 0.00  | 0.00  |