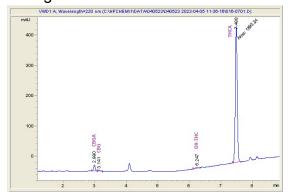

# **Marin Analytics**

## **Analysis Report**

## Sample

Lemon Cherry Sherbert THCa Hemp Flower

Batch/Lot # Room 5-J 895

Sample Submitted: 08-26-2024; Report Date: 08-26-2024

## Lemon Cherry Sherbert THCa Hemp Flower

Batch/Lot # Room 5-J 895

Plant Material: Flower

#### Chromatogram



### Cannabinoid Profile



### Cannabinoid Profile by HPLC

0.18%

Delta-9-THC

0.00%

**CBD** 

| Cannabinoid          | % wt  | mg/g  |
|----------------------|-------|-------|
| CBGA                 | 0.94  | 9.4   |
| CBG                  | 0.21  | 2.1   |
| Delta-9-THC          | 0.18  | 1.8   |
| THCA                 | 30.36 | 303.6 |
| Total Cannabinoids   | 31.69 | 316.9 |
| Calculated CBD Yield | 0.00  | 0.00  |

Calculated Maximum CBD Yield = CBD + 0.877 \* CBDA

31.69%

**Total Cannabinoids** 

Marin Analytics, LLC

250 Bel Marin Keys Blvd, Suite D4 Novato, CA 94949 415-936-6477 / sarabiancalana1@gmail.com

Sara Biancalana Chief Scientist

This sample has been tested by Marin Analytics, LLC using valid testing methodologies and a quality system. Values reported relate only to